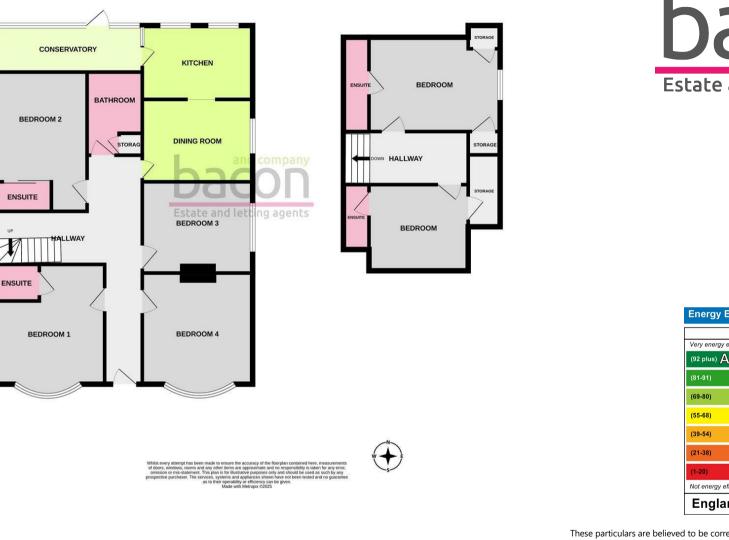

## Room 6

Double bedroom with en-suite – £795 pcm ALL BILLS INCLUDED.

GROUND FLOOR

1ST FLOOR

and company bacon Estate and letting agents

These particulars are believed to be correct, but their accuracy is not guaranteed. They do not form part of any contract. The services at this property, ie gas, electricity, plumbing, heating, sanitary and drainage and any other appliances included within these details have not been tested and therefore we are unable to confirm their condition or working order.